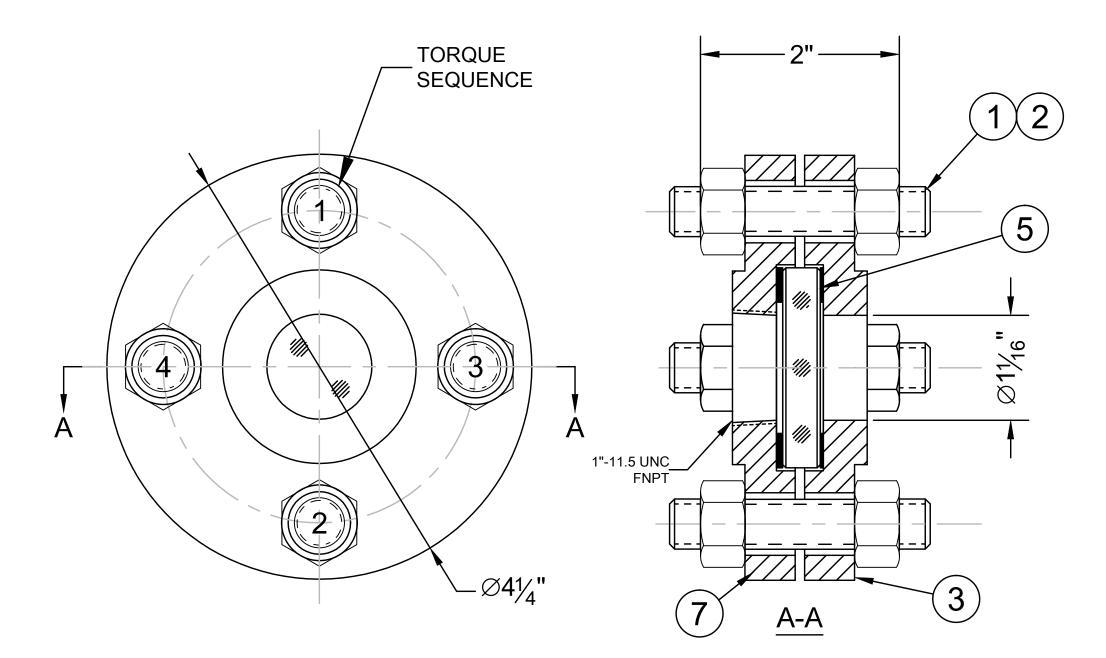

| 1   | 7                | THREADED FLG  |  |  |  |  |
|-----|------------------|---------------|--|--|--|--|
| 1   | 6                | SEAL GASKET   |  |  |  |  |
| 1   | 5                | CUSHION       |  |  |  |  |
| 1   | 4                | LENS          |  |  |  |  |
| 1   | 3                | LENS RETAINER |  |  |  |  |
| 8   | 2                | HEX NUT       |  |  |  |  |
| 4   | 1                | THREADED STUD |  |  |  |  |
| QTY | SYM              | DESCRIPTION   |  |  |  |  |
|     | BILL OF MATERIAL |               |  |  |  |  |

| MODEL#  | MAX. PRESSURE | ELASTOMERS | EXPANDED PTFE | GRAPHITE |
|---------|---------------|------------|---------------|----------|
| 1"NW-FT | 150PS/FV      | 9 FT/LB    | 12 FT/LB      | 11 FT/LB |